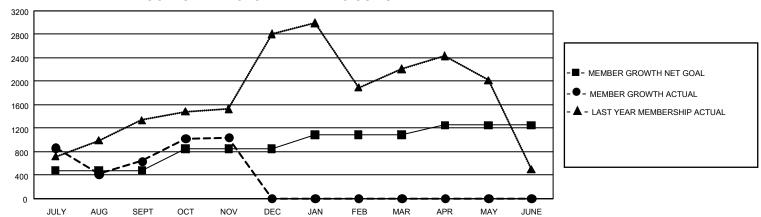

## GMT Constitutional Area 6, Group J

REPORT DOES NOT INCLUDE CLUBS IN UNDISTRICTED AREAS.

| Clubs                 |               |           |               | Members               |                          |                         |                                                    |
|-----------------------|---------------|-----------|---------------|-----------------------|--------------------------|-------------------------|----------------------------------------------------|
| RESULTS FOR 2021-2022 |               |           |               | RESULTS FOR 2021-2022 |                          |                         |                                                    |
| QUARTER               | NEW CLUB GOAL | NEW CLUBS | DROPPED CLUBS | QUARTER M             | EMBER GROWTH NET<br>GOAL | MEMBER GROWTH<br>ACTUAL | DROPPED MEMBERS<br>ACTUAL (including<br>transfers) |
| JULY/AUG/SEPT         | 126           | 52        | 61            | JULY/AUG/SEP          | T 480                    | 2,516                   | 1,644                                              |
| OCT/NOV/DEC           | 93            | 12        | 5             | OCT/NOV/DEC           | 370                      | 903                     | 420                                                |
| JAN/FEB/MAR           | 54            | 0         | 0             | JAN/FEB/MAR           | 235                      | 0                       | 0                                                  |
| APR/MAY/JUNE          | 63            | 0         | 0             | APR/MAY/JUNE          | 165                      | 0                       | 0                                                  |

## GOALS AND ACTUAL MEMBERS CUMULATIVE

| DROPPED CLUBS: 66    |              | 389 CLUBS OF 1,178 ADDED 1<br>OR MORE NEW MEMBERS | GENDER DISTRIBUTION                 |                 |  |
|----------------------|--------------|---------------------------------------------------|-------------------------------------|-----------------|--|
|                      |              |                                                   | MALE                                | 21,877 (69.36%) |  |
|                      |              |                                                   | FEMALE                              | 9,659 (30.62%)  |  |
| DROPPED MEMBERS      |              |                                                   | NON BINARY                          | 0 (0.00%)       |  |
| DECEASED             | 40           |                                                   | PREFER NOT TO ANSWER                | 4 (0.01%)       |  |
| CLUB CANCELLED OTHER | 905<br>1,119 | CLICK HERE FOR                                    | TOTAL FAMILY UNIT MEMBERS 18,1      |                 |  |
| TOTAL                | 2,064        | CUMULATIVE MEMBERSHIP DATA                        | FAMILY MEMBERS PAYING HALF DUES 10, |                 |  |