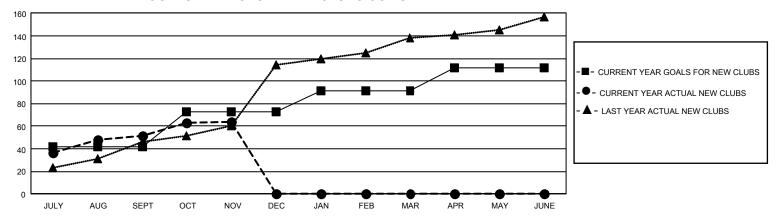

## GMT Constitutional Area 6, Group J

REPORT DOES NOT INCLUDE CLUBS IN UNDISTRICTED AREAS.

| Clubs                 |               |           |               | Members               |                          |                         |                                                    |
|-----------------------|---------------|-----------|---------------|-----------------------|--------------------------|-------------------------|----------------------------------------------------|
| RESULTS FOR 2021-2022 |               |           |               | RESULTS FOR 2021-2022 |                          |                         |                                                    |
| QUARTER               | NEW CLUB GOAL | NEW CLUBS | DROPPED CLUBS | QUARTER M             | EMBER GROWTH NET<br>GOAL | MEMBER GROWTH<br>ACTUAL | DROPPED MEMBERS<br>ACTUAL (including<br>transfers) |
| JULY/AUG/SEPT         | 126           | 52        | 61            | JULY/AUG/SEP          | T 480                    | 2,516                   | 1,644                                              |
| OCT/NOV/DEC           | 93            | 12        | 5             | OCT/NOV/DEC           | 370                      | 903                     | 420                                                |
| JAN/FEB/MAR           | 54            | 0         | 0             | JAN/FEB/MAR           | 235                      | 0                       | 0                                                  |
| APR/MAY/JUNE          | 63            | 0         | 0             | APR/MAY/JUNE          | 165                      | 0                       | 0                                                  |

## GOALS AND ACTUAL NEW CLUBS CUMULATIVE